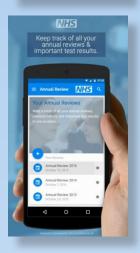

## Interactive:

The app also helps you keep track of test results from your annual reviews including: HbA1c, blood pressure, cholesterol and BMI. All data is stored securely and locally on your device

The more knowledge you have about diabetes, the more successful you are likely to be in managing your condition.