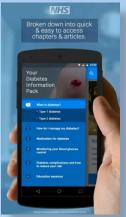

## Informative:

It provides lots of information and guidance about diabetes in a quick and easy to navigate format. Articles include; how to monitor your blood glucose levels, how to reduce your risk of complications, tips when food shopping and where to go for help.